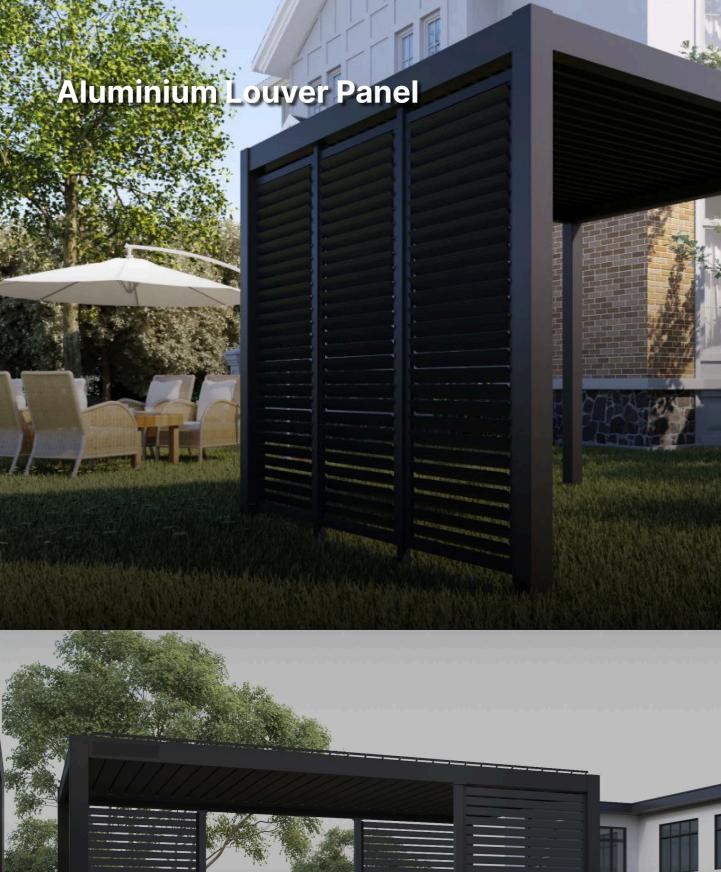

### **All Models**

Height: 2.5m

Beams: 150×150mm, t 2.0mm

Pillars: 120×120mm, t 1.6mm

Louvred System

Drainage System

## **Options**

Sizes: 3×3m - 4×8m

Colours:

Louvres: Manual or Electric

Type: Free Standing or Wall Mounted