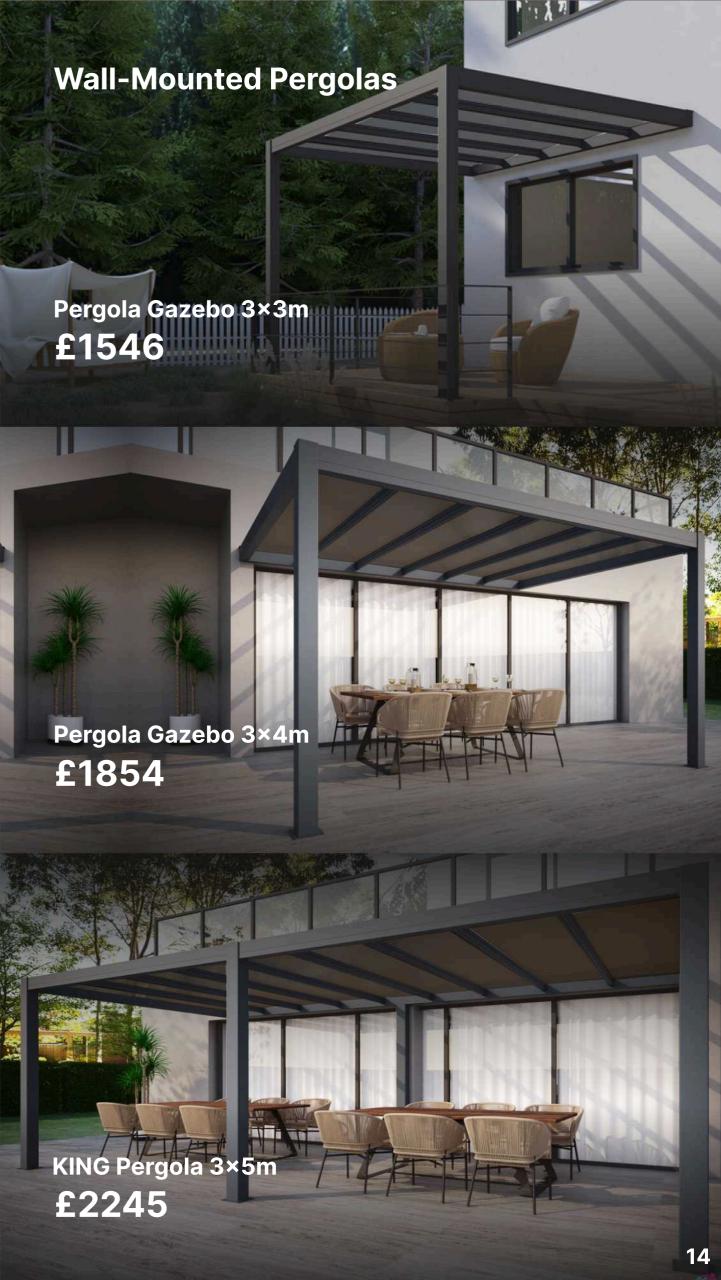

## **Aluminium Polycarbonate Pergolas**

### **All Models**

Height: 2.5m

Beams: 150×150mm, t 2.0mm

Pillars: 120×120mm, t 1.6mm

**UV** Protected

High Light
Transmission

Weather Resistance

Polycarbonate roof

## **Options**

Sizes: 3×3m - 3×8m

Colours:

Type: Free Standing or Wall Mounted