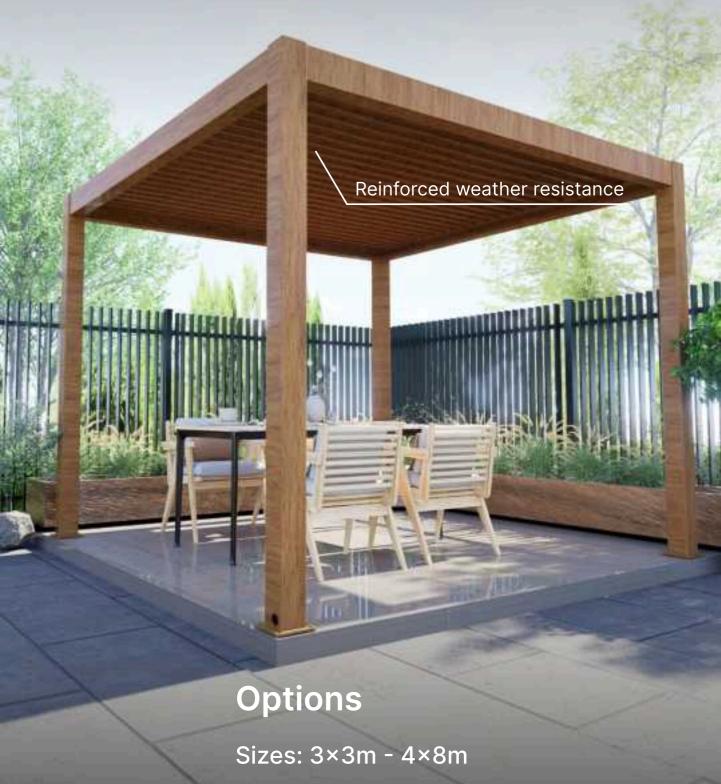

## **Aluminium Polycarbonate Pergolas**

### **All Models**

Height: 2.5m

Beams: 150×150mm, t 2.0mm

Pillars: 120×120mm, t 1.6mm

**UV** Protected

High Light
Transmission

Weather Resistance

Polycarbonate roof

## **Options**

Sizes: 3×3m - 3×8m

Colours:

Type: Free Standing or Wall Mounted