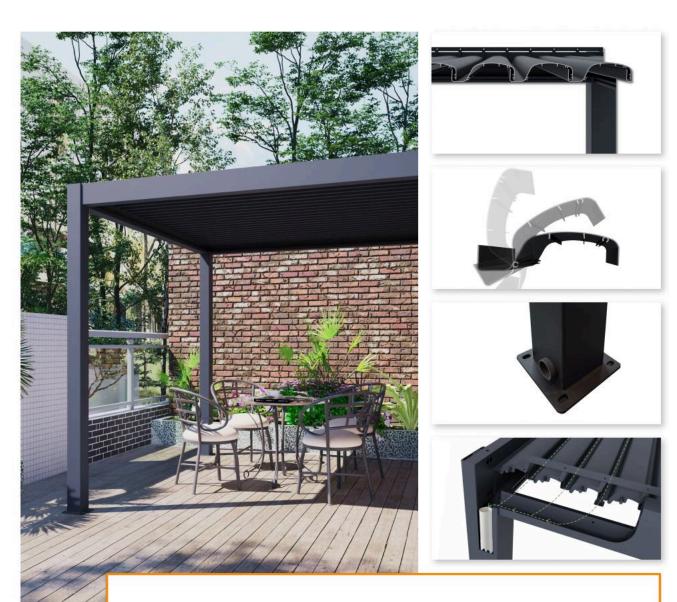

#### Hidden rain drain design

year-round British conditions

### **All Models**

Height: 2.5m

Beams: 150×150mm, t 2.0mm

Pillars: 120×120mm, t 1.6mm

Louvred System

Drainage System

### All Models

Height: 2.5m

Beams: 150×150mm, t 2.0mm

Pillars: 120×120mm, t 1.6mm

100% Aluminium

Wood-effect film finish

Double-strength

Type: Free Standing or Wall Mounted