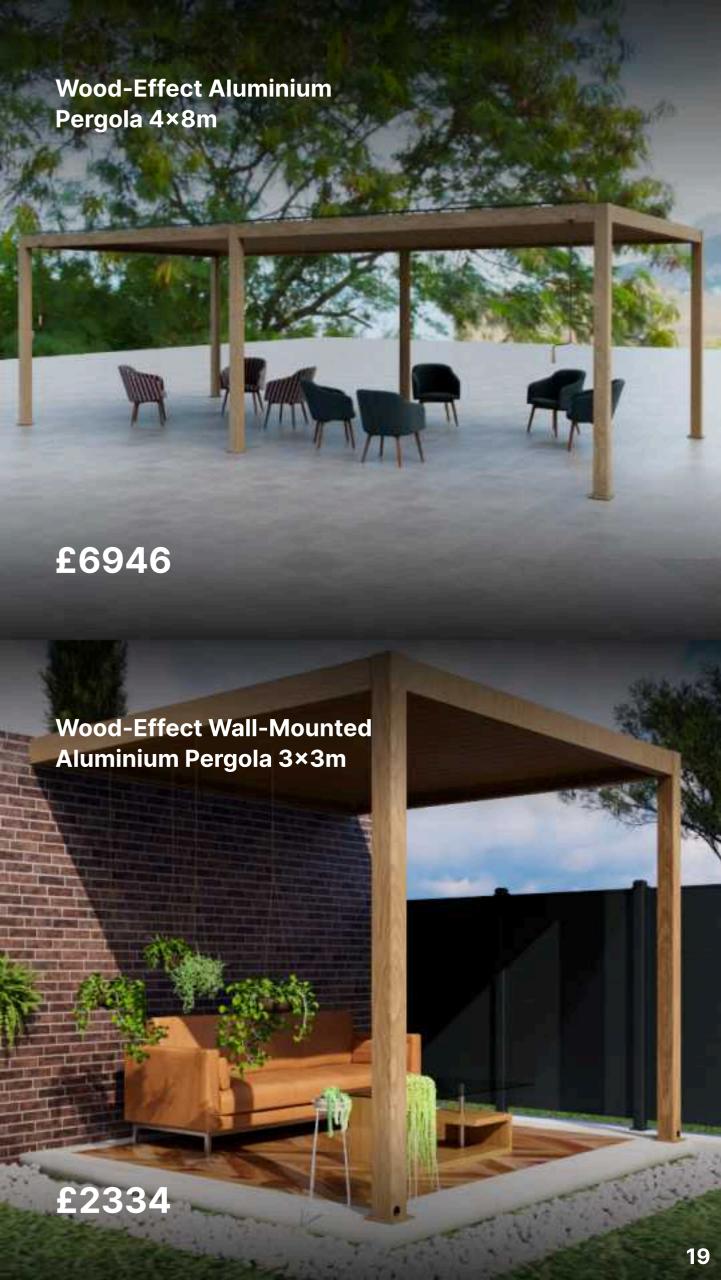

## **Aluminium Wood-Effect Pergolas**

### All Models

Height: 2.5m

Beams: 150×150mm, t 2.0mm

Pillars: 120×120mm, t 1.6mm

100% Aluminium

Wood-effect film finish

Double-strength

Type: Free Standing or Wall Mounted