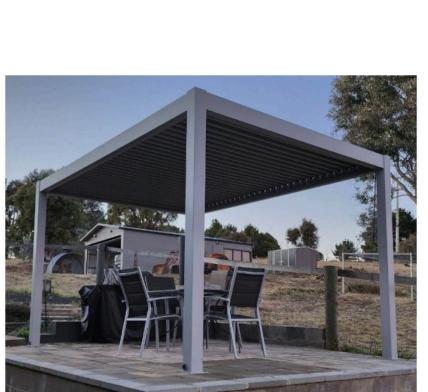

# **Aluminium Louvred Pergolas**

### **All Models**

Height: 2.5m

Beams: 150×150mm, t 2.0mm

Pillars: 120×120mm, t 1.6mm

Louvred System

Drainage System

## **Options**

Sizes: 3×3m - 4×8m

Colours:

Louvres: Manual or Electric

Type: Free Standing or Wall Mounted