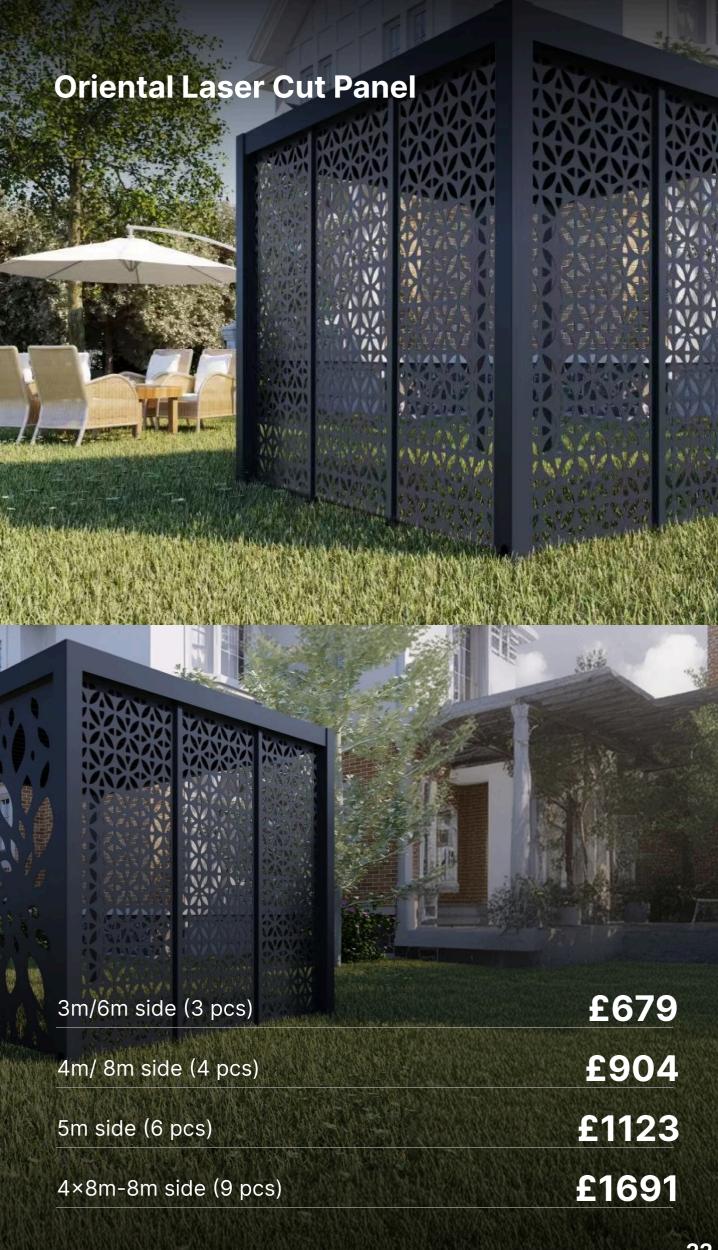

**Wood-Effect Wall-Mounted** Aluminium Pergola 3×4m £2577 **Wood-Effect Wall-Mounted** Aluminium Pergola 3×8m £3678 20

|                                                   | Per item |
|---------------------------------------------------|----------|
| Drop Side Blind 3m:                               | £553     |
| Drop Side Blind 4m:                               | £949     |
| Drop Side Blind Electric 3m:                      | £735     |
| Drop Side Blind Electric 4m:                      | £1262    |
| Wall Mounted Pergola Drop Side Blind 3m:          | £570     |
| Wall Mounted Pergola Drop Side Blind Electric 3m: | £755     |
| 4×8 King Pergola Drop Side Blind:                 | £503     |
| 4×8 King Pergola Drop Side Blind Electric:        | £668     |