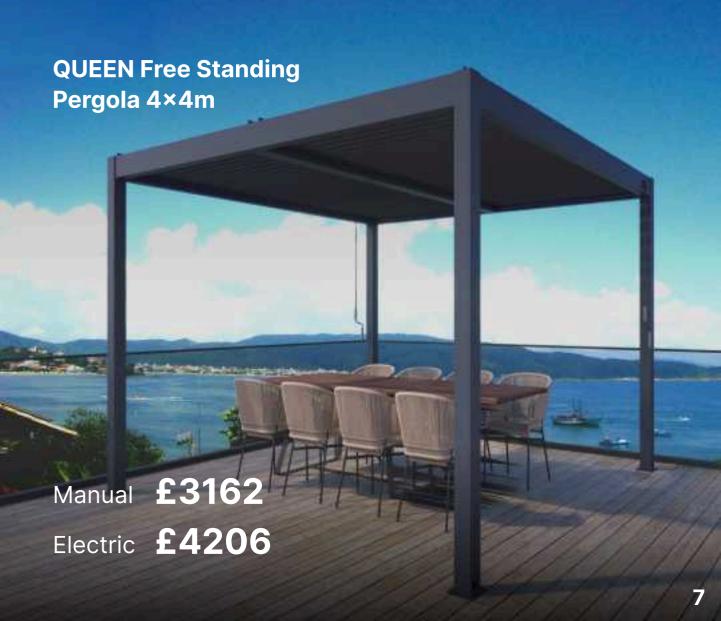

### **All Models**

Height: 2.5m

Beams: 150×150mm, t 2.0mm

Pillars: 120×120mm, t 1.6mm

Louvred System

Drainage System

## **Options**

Sizes: 3×3m - 4×8m

Colours:

Louvres: Manual or Electric

Type: Free Standing or Wall Mounted