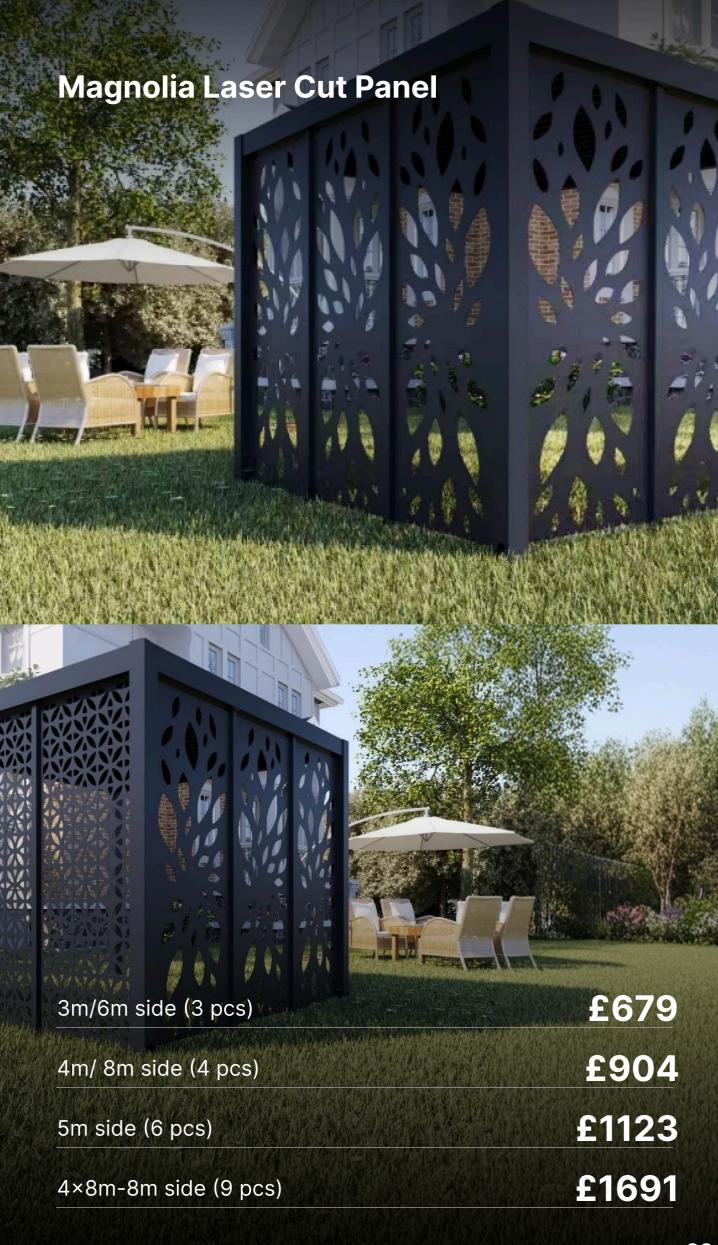

**Wood-Effect Wall-Mounted** Aluminium Pergola 3×4m £2577 **Wood-Effect Wall-Mounted** Aluminium Pergola 3×8m £3678 20

|                                                   | Per item |
|---------------------------------------------------|----------|
| Drop Side Blind 3m:                               | £553     |
| Drop Side Blind 4m:                               | £949     |
| Drop Side Blind Electric 3m:                      | £735     |
| Drop Side Blind Electric 4m:                      | £1262    |
| Wall Mounted Pergola Drop Side Blind 3m:          | £570     |
| Wall Mounted Pergola Drop Side Blind Electric 3m: | £755     |
| 4×8 King Pergola Drop Side Blind:                 | £503     |
| 4×8 King Pergola Drop Side Blind Electric:        | £668     |