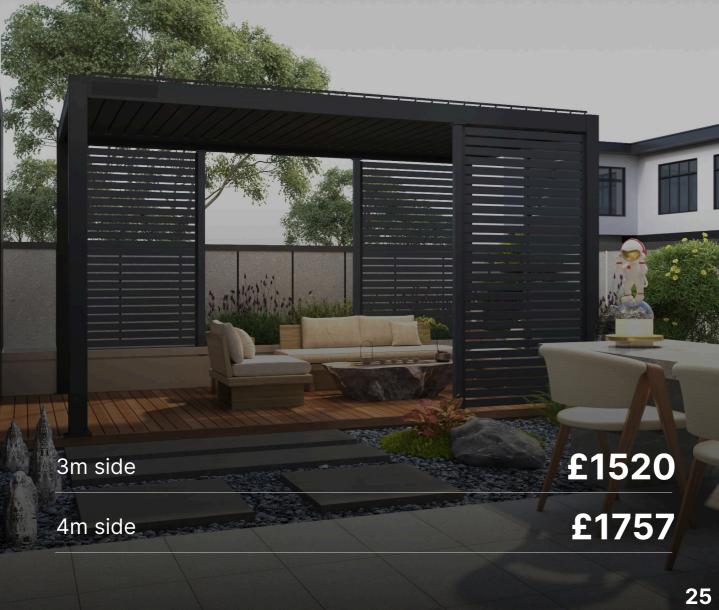

### **All Models**

Height: 2.5m

Beams: 150×150mm, t 2.0mm

Pillars: 120×120mm, t 1.6mm

Louvred System

Drainage System

## **Options**

Sizes: 3×3m - 4×8m

Colours:

Louvres: Manual or Electric

Type: Free Standing or Wall Mounted