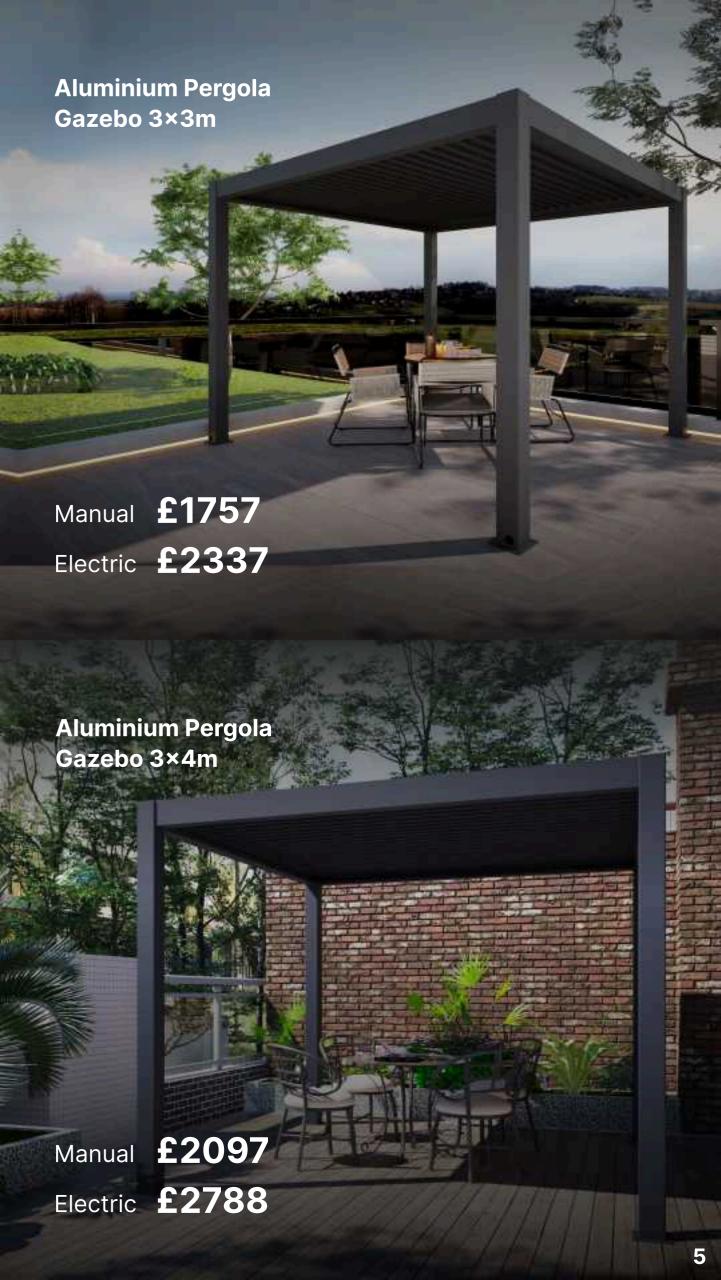

### **All Models**

Height: 2.5m

Beams: 150×150mm, t 2.0mm

Pillars: 120×120mm, t 1.6mm

Louvred System

Drainage System

## **Options**

Sizes: 3×3m - 4×8m

Colours:

Louvres: Manual or Electric

Type: Free Standing or Wall Mounted