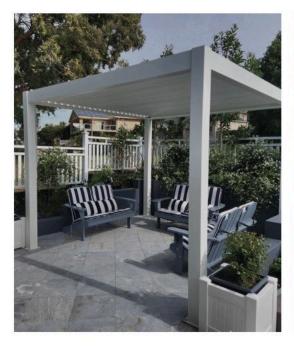

# **Aluminium Louvred Pergolas**

### **All Models**

Height: 2.5m

Beams: 150×150mm, t 2.0mm

Pillars: 120×120mm, t 1.6mm

Louvred System

Drainage System

## **Options**

Sizes: 3×3m - 4×8m

Colours:

Louvres: Manual or Electric

Type: Free Standing or Wall Mounted