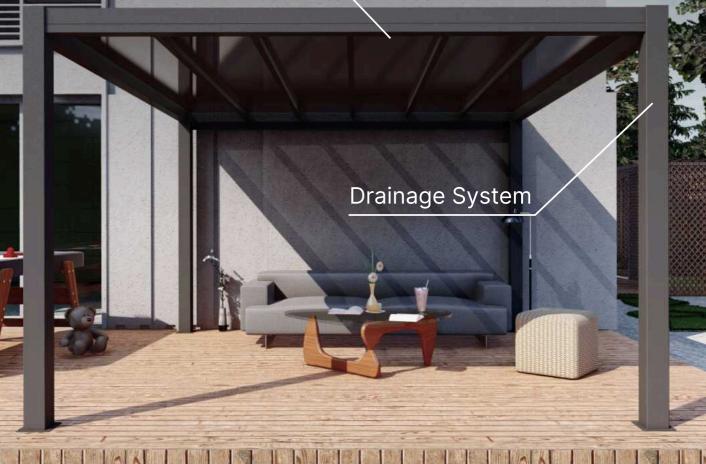

#### Hidden rain drain design

year-round British conditions

### **All Models**

Height: 2.5m

Beams: 150×150mm, t 2.0mm

Pillars: 120×120mm, t 1.6mm

Louvred System

Drainage System