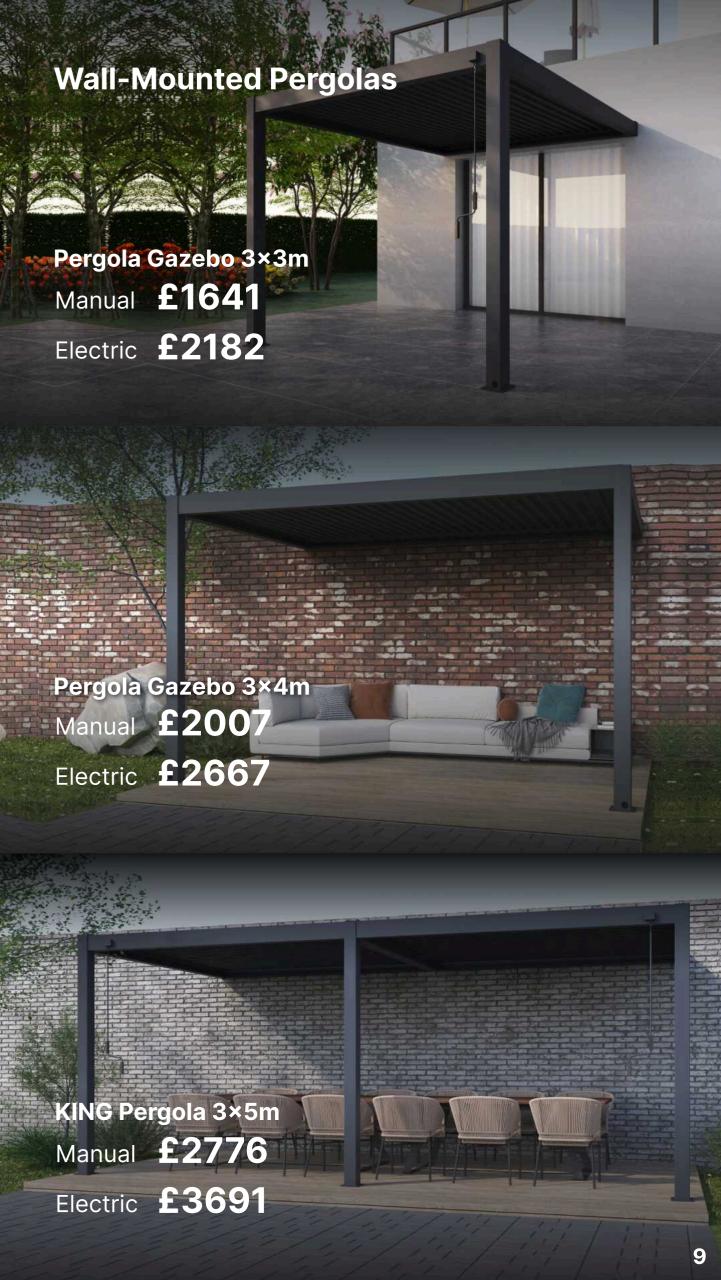

### **All Models**

Height: 2.5m

Beams: 150×150mm, t 2.0mm

Pillars: 120×120mm, t 1.6mm

Louvred System

Drainage System

## **Options**

Sizes: 3×3m - 4×8m

Colours:

Louvres: Manual or Electric

Type: Free Standing or Wall Mounted