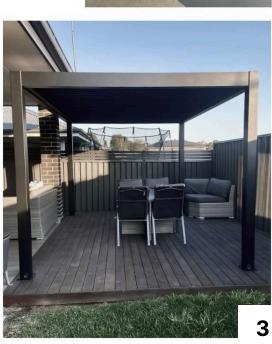

# **Aluminium Louvred Pergolas**

### **All Models**

Height: 2.5m

Beams: 150×150mm, t 2.0mm

Pillars: 120×120mm, t 1.6mm

Louvred System

Drainage System

## **Options**

Sizes: 3×3m - 4×8m

Colours:

Louvres: Manual or Electric

Type: Free Standing or Wall Mounted