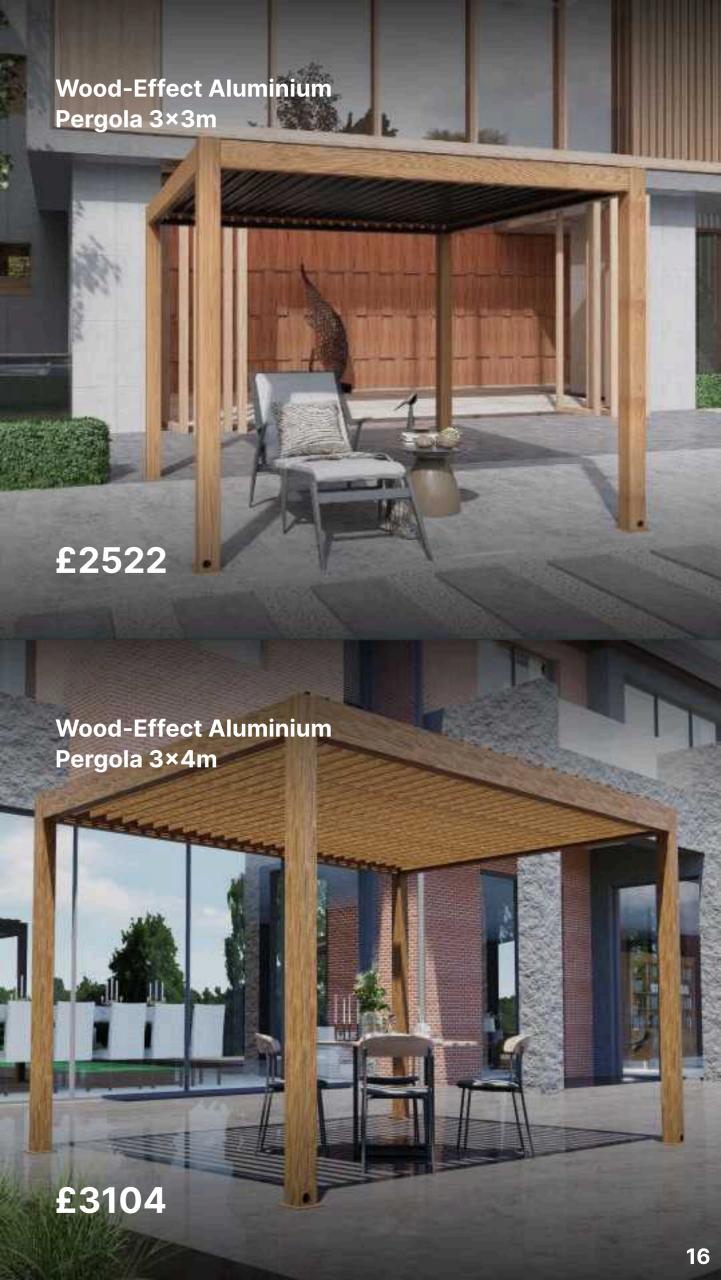

## **Aluminium Wood-Effect Pergolas**

### All Models

Height: 2.5m

Beams: 150×150mm, t 2.0mm

Pillars: 120×120mm, t 1.6mm

100% Aluminium

Wood-effect film finish

Double-strength

Type: Free Standing or Wall Mounted