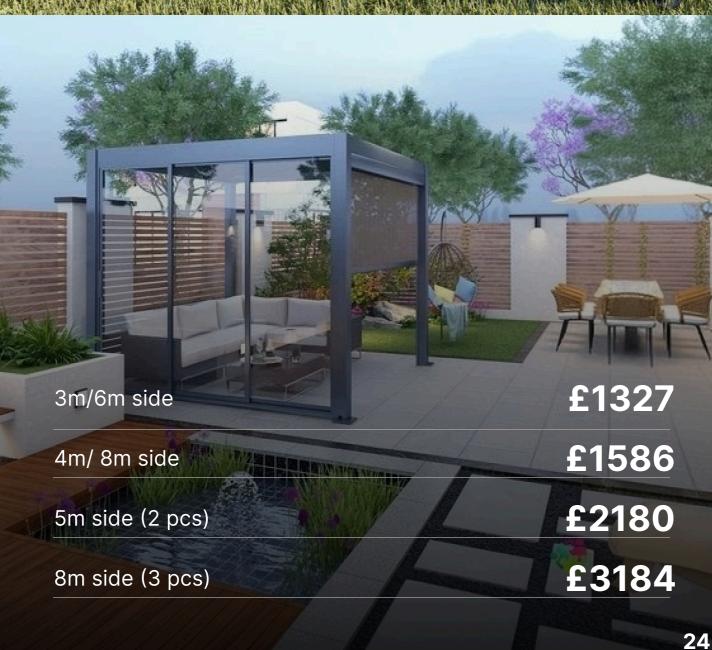

### **All Models**

Height: 2.5m

Beams: 150×150mm, t 2.0mm

Pillars: 120×120mm, t 1.6mm

Louvred System

Drainage System

## **Options**

Sizes: 3×3m - 4×8m

Colours:

Louvres: Manual or Electric

Type: Free Standing or Wall Mounted