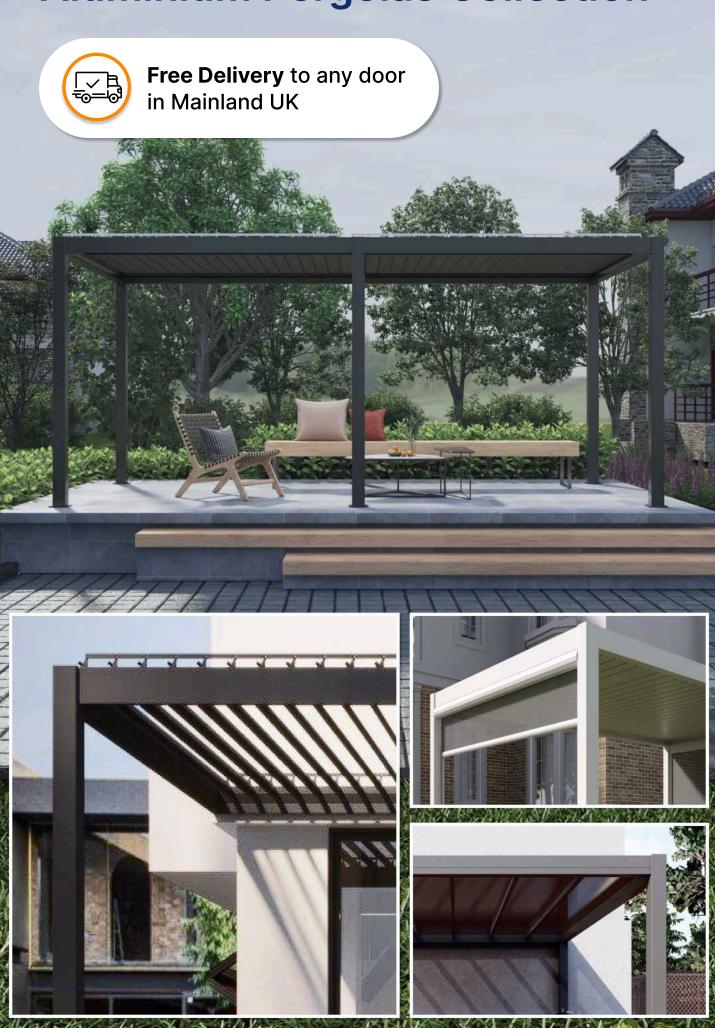

## **Aluminium Pergolas Collection**

Our pergolas are built for the British climate, made from **100% aluminium**, and designed to last. Stylish shade, year-round shelter, and a setup your neighbours will quietly admire - all without the faff.

# **Aluminium Louvred Pergolas**

### **All Models**

Height: 2.5m

Beams: 150×150mm, t 2.0mm

Pillars: 120×120mm, t 1.6mm

Louvred System

Drainage System

## **Options**

Sizes: 3×3m - 4×8m

Colours:

Louvres: Manual or Electric

Type: Free Standing or Wall Mounted