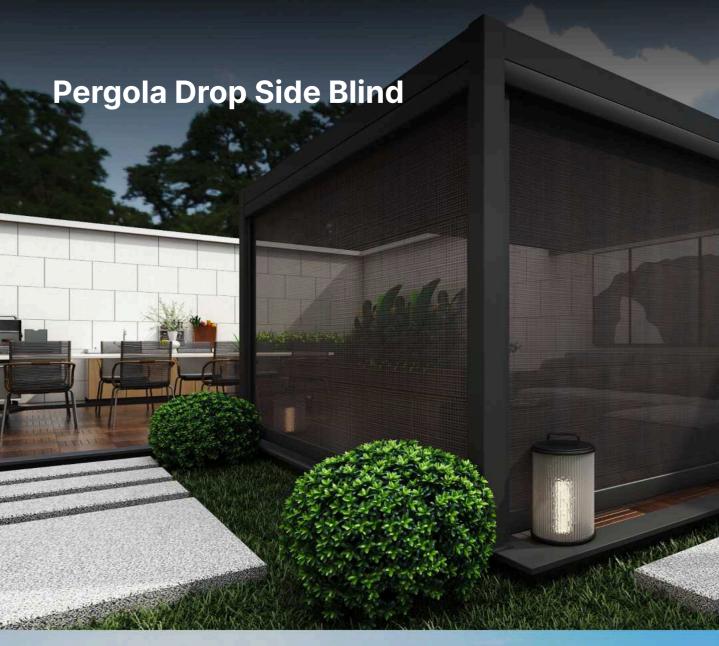

**Wood-Effect Wall-Mounted** Aluminium Pergola 3×4m £2577 **Wood-Effect Wall-Mounted** Aluminium Pergola 3×8m £3678 20

|                                                   | Per item |
|---------------------------------------------------|----------|
| Drop Side Blind 3m:                               | £553     |
| Drop Side Blind 4m:                               | £949     |
| Drop Side Blind Electric 3m:                      | £735     |
| Drop Side Blind Electric 4m:                      | £1262    |
| Wall Mounted Pergola Drop Side Blind 3m:          | £570     |
| Wall Mounted Pergola Drop Side Blind Electric 3m: | £755     |
| 4×8 King Pergola Drop Side Blind:                 | £503     |
| 4×8 King Pergola Drop Side Blind Electric:        | £668     |