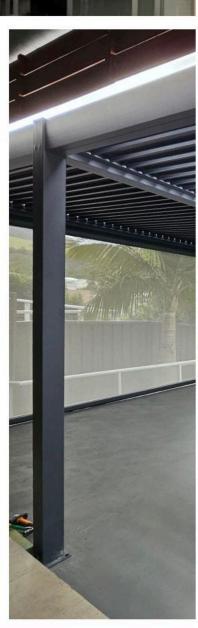

### **All Models**

Height: 2.5m

Beams: 150×150mm, t 2.0mm

Pillars: 120×120mm, t 1.6mm

Louvred System

Drainage System

#### Hidden rain drain design

year-round British conditions