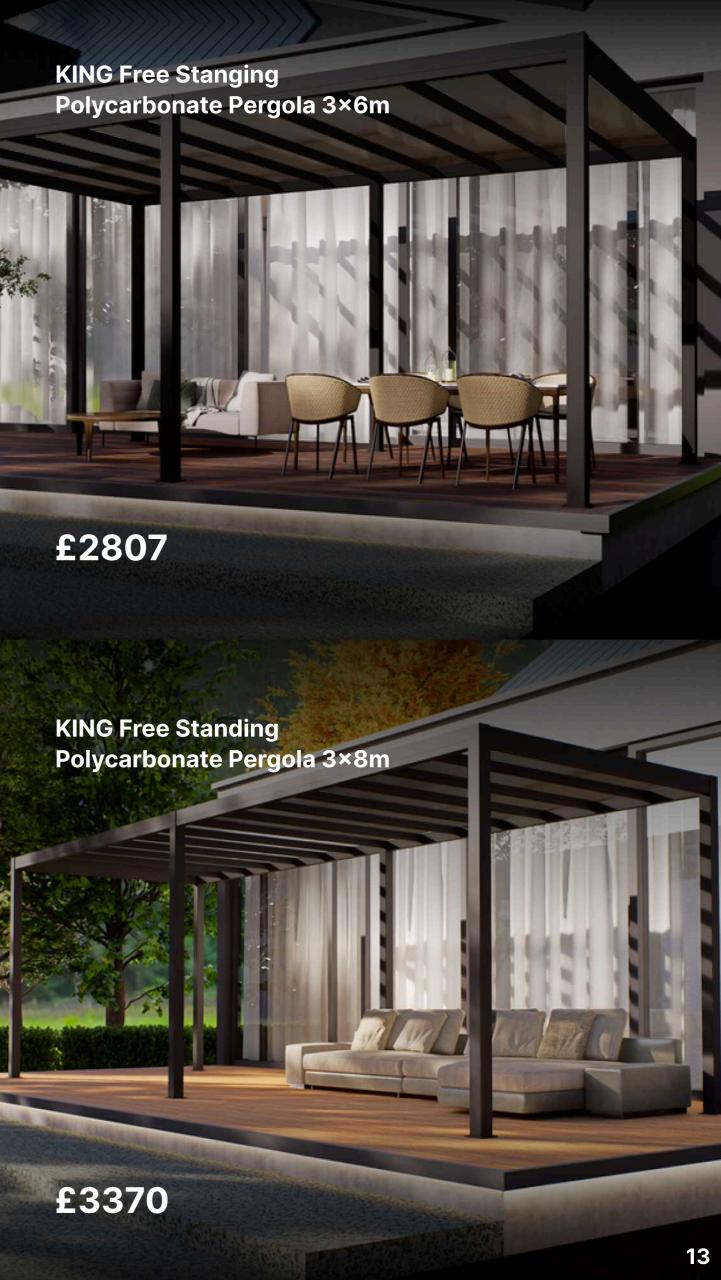

## **Aluminium Polycarbonate Pergolas**

### **All Models**

Height: 2.5m

Beams: 150×150mm, t 2.0mm

Pillars: 120×120mm, t 1.6mm

**UV** Protected

High Light
Transmission

Weather Resistance

Polycarbonate roof

## **Options**

Sizes: 3×3m - 3×8m

Colours:

Type: Free Standing or Wall Mounted