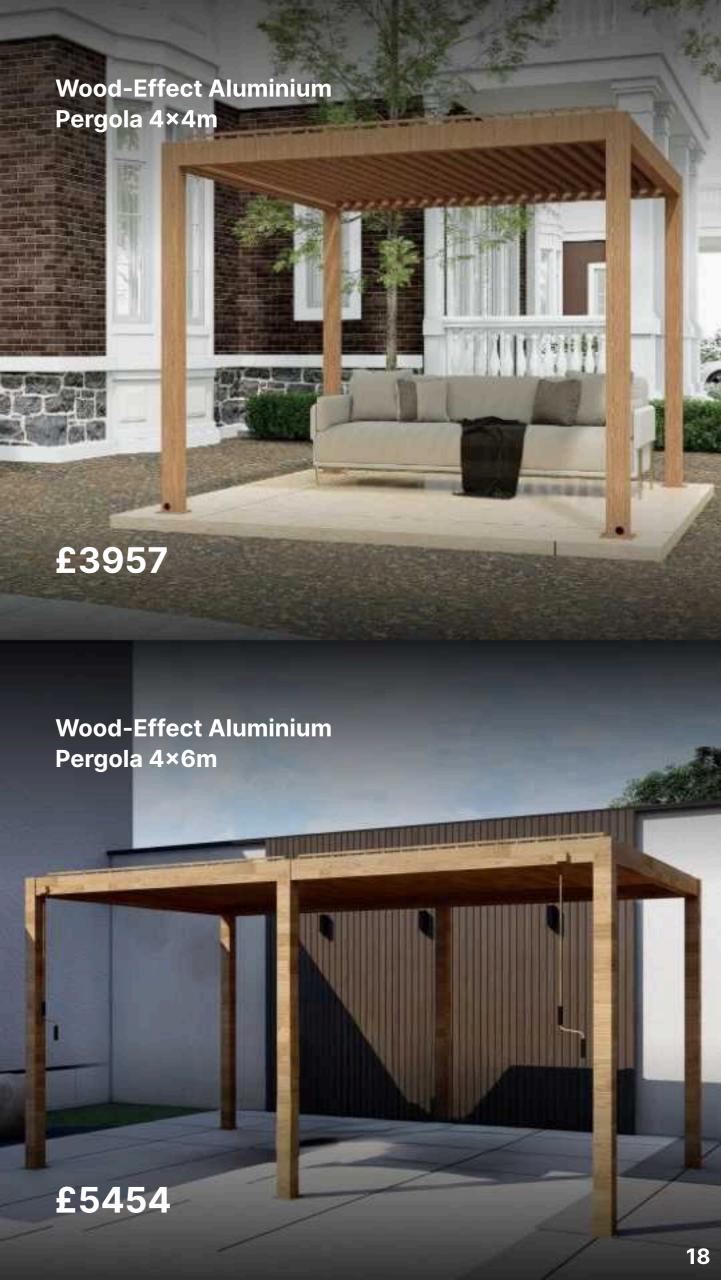

## **Aluminium Wood-Effect Pergolas**

### All Models

Height: 2.5m

Beams: 150×150mm, t 2.0mm

Pillars: 120×120mm, t 1.6mm

100% Aluminium

Wood-effect film finish

Double-strength

Type: Free Standing or Wall Mounted