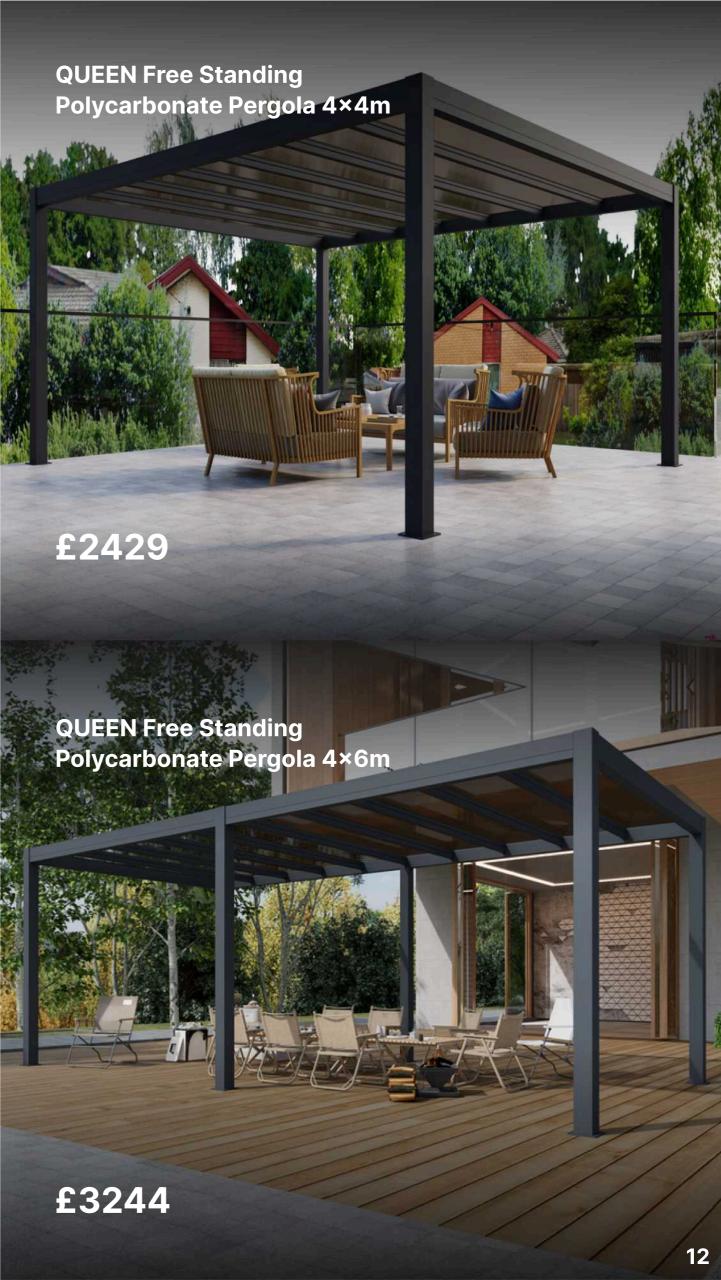

## **Aluminium Polycarbonate Pergolas**

### **All Models**

Height: 2.5m

Beams: 150×150mm, t 2.0mm

Pillars: 120×120mm, t 1.6mm

**UV** Protected

High Light
Transmission

Weather Resistance

Polycarbonate roof

## **Options**

Sizes: 3×3m - 3×8m

Colours:

Type: Free Standing or Wall Mounted