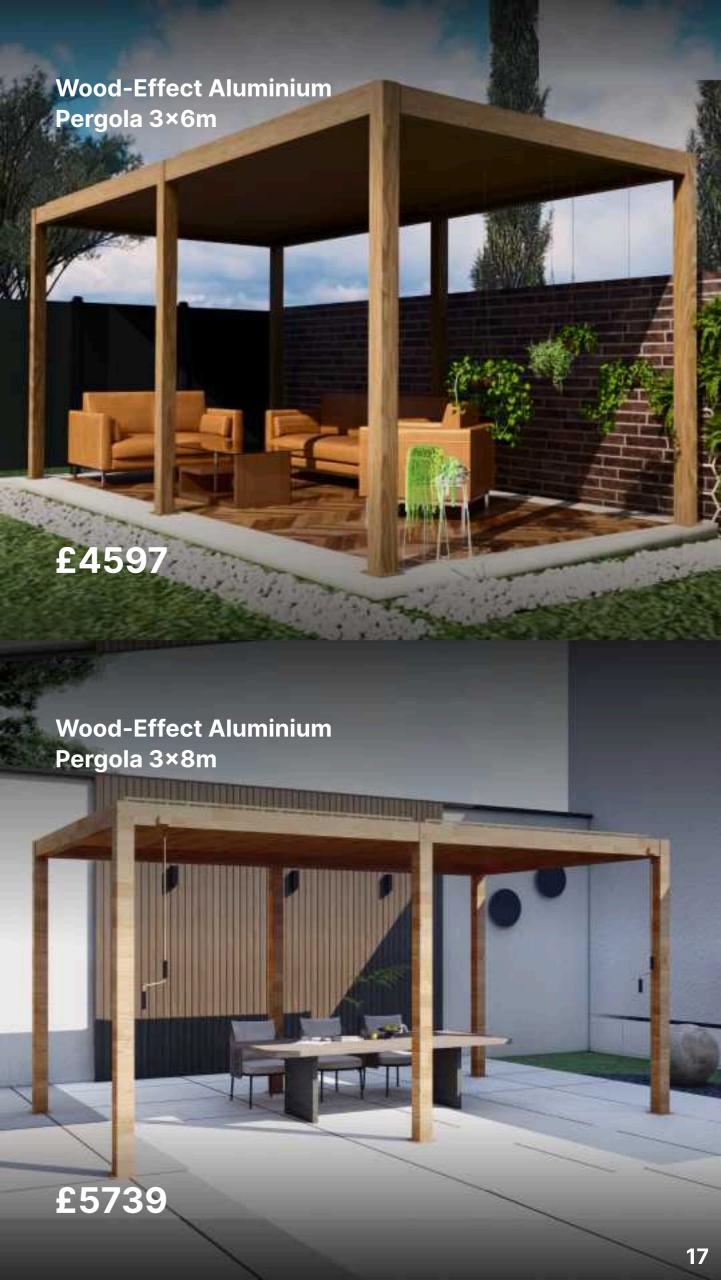

## **Aluminium Wood-Effect Pergolas**

### All Models

Height: 2.5m

Beams: 150×150mm, t 2.0mm

Pillars: 120×120mm, t 1.6mm

100% Aluminium

Wood-effect film finish

Double-strength

Type: Free Standing or Wall Mounted