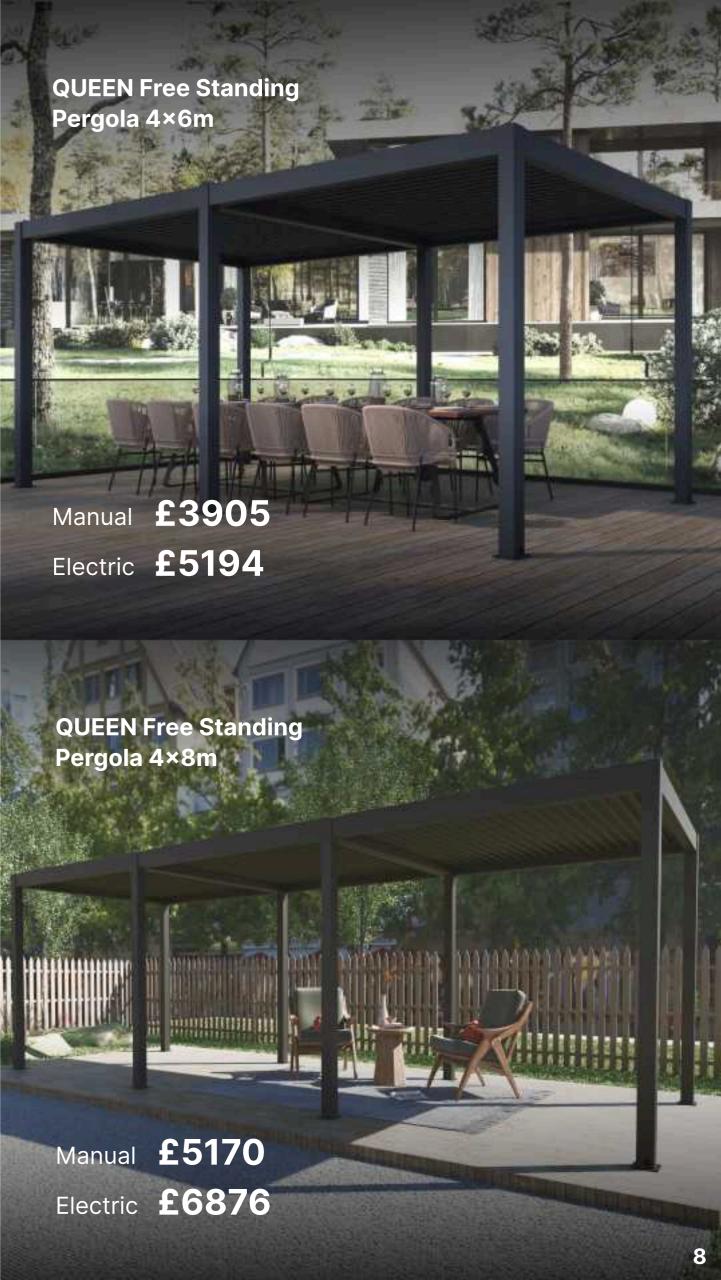

### **All Models**

Height: 2.5m

Beams: 150×150mm, t 2.0mm

Pillars: 120×120mm, t 1.6mm

Louvred System

Drainage System

## **Options**

Sizes: 3×3m - 4×8m

Colours:

Louvres: Manual or Electric

Type: Free Standing or Wall Mounted