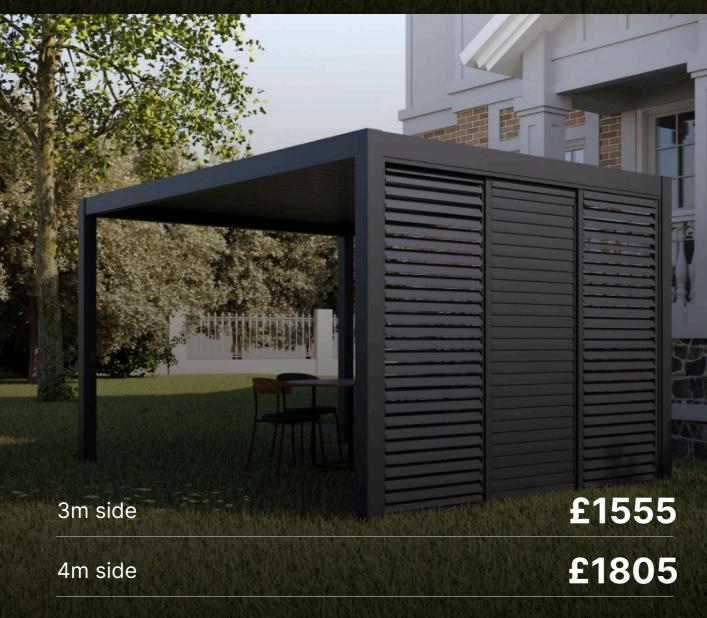

### **All Models**

Height: 2.5m

Beams: 150×150mm, t 2.0mm

Pillars: 120×120mm, t 1.6mm

Louvred System

Drainage System

## **Options**

Sizes: 3×3m - 4×8m

Colours:

Louvres: Manual or Electric

Type: Free Standing or Wall Mounted

**Wood-Effect Wall-Mounted** Aluminium Pergola 3×4m £2577 **Wood-Effect Wall-Mounted** Aluminium Pergola 3×8m £3678 20

|                                                   | Per item |
|---------------------------------------------------|----------|
| Drop Side Blind 3m:                               | £553     |
| Drop Side Blind 4m:                               | £949     |
| Drop Side Blind Electric 3m:                      | £735     |
| Drop Side Blind Electric 4m:                      | £1262    |
| Wall Mounted Pergola Drop Side Blind 3m:          | £570     |
| Wall Mounted Pergola Drop Side Blind Electric 3m: | £755     |
| 4×8 King Pergola Drop Side Blind:                 | £503     |
| 4×8 King Pergola Drop Side Blind Electric:        | £668     |