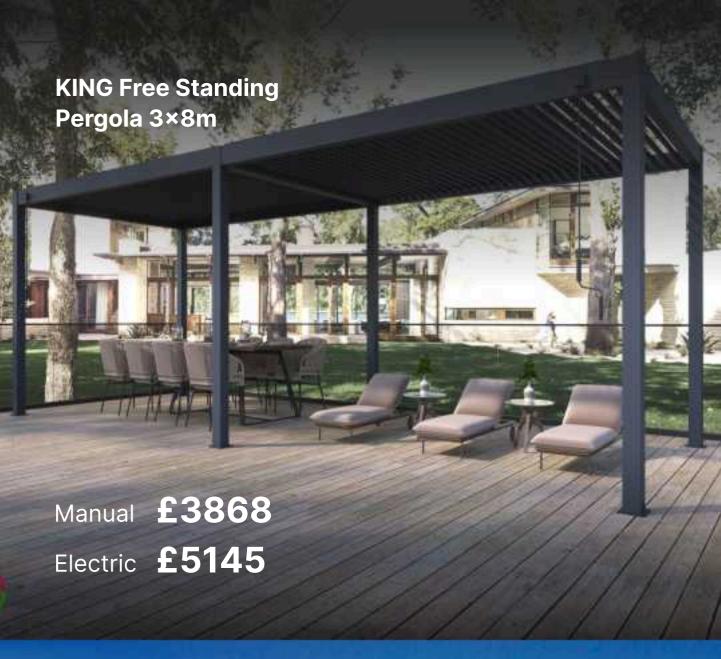

### **All Models**

Height: 2.5m

Beams: 150×150mm, t 2.0mm

Pillars: 120×120mm, t 1.6mm

Louvred System

Drainage System

## **Options**

Sizes: 3×3m - 4×8m

Colours:

Louvres: Manual or Electric

Type: Free Standing or Wall Mounted