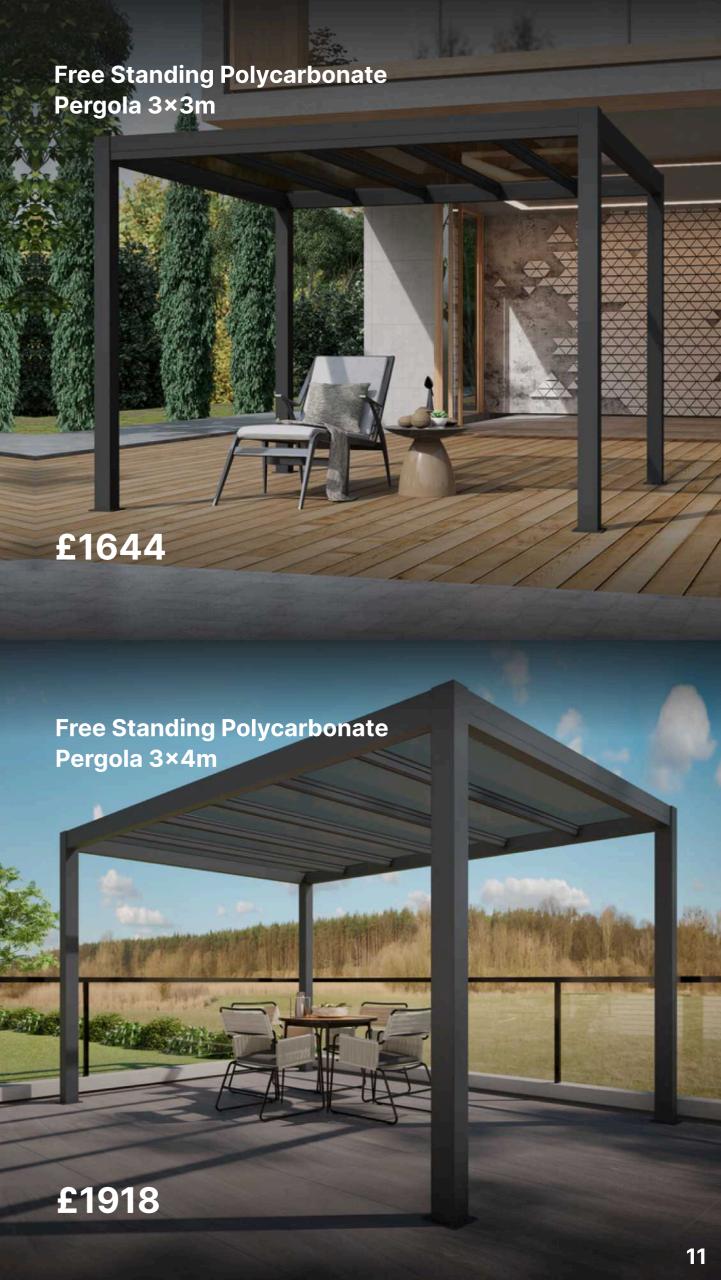

## **Aluminium Polycarbonate Pergolas**

### **All Models**

Height: 2.5m

Beams: 150×150mm, t 2.0mm

Pillars: 120×120mm, t 1.6mm

**UV** Protected

High Light
Transmission

Weather Resistance

Polycarbonate roof

## **Options**

Sizes: 3×3m - 3×8m

Colours:

Type: Free Standing or Wall Mounted