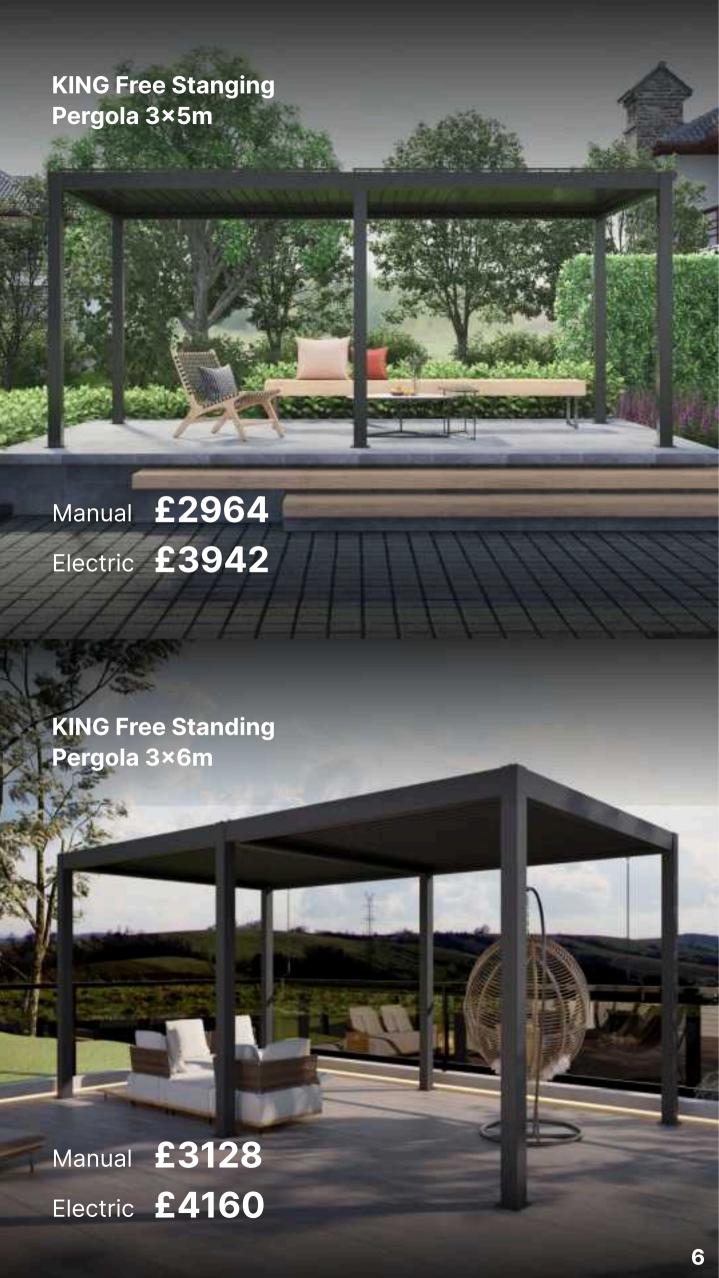

### **All Models**

Height: 2.5m

Beams: 150×150mm, t 2.0mm

Pillars: 120×120mm, t 1.6mm

Louvred System

Drainage System

## **Options**

Sizes: 3×3m - 4×8m

Colours:

Louvres: Manual or Electric

Type: Free Standing or Wall Mounted